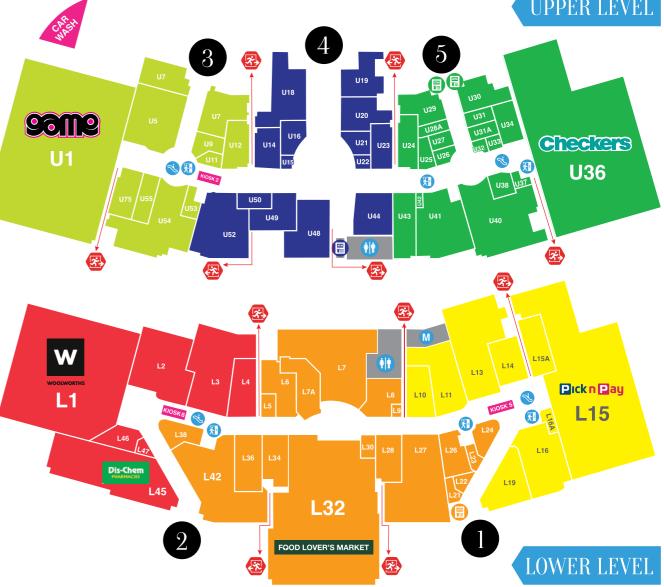

# **EXHIBITION BROCHURE 2022**

**`|||||** FA( )

With eight prime exhiition courts and various advertising mediums, we offer you the ideal opportunity to showcase your product or service.

The stylish and well positioned shopping centre with a total letting area of 35 266m<sup>2</sup> offering over 70 stores is situated just off Sadanha Road making it an easy and convenient stop on the rim of Vredenburg. The Mall has 5 entrances, 3 lifts and 4 escalators. Weskus Mall has an average of 370 000 feet per month.

| Address:<br>Telephone:<br>GPS:<br>GLA: | 110<br>022<br>S: 3<br>35,2<br>5 E<br>2 Lo |
|----------------------------------------|-------------------------------------------|
| Anchor Tenants:                        | Che<br>Gar                                |
| Trading Hours:                         | Wo<br>Pic<br>Mo                           |
|                                        | Sat<br>Sur<br>Exte                        |
| Average Foot Traffic:                  | 330                                       |
| Average Spend/Head:<br>Owner:          | R21                                       |
| Managed By:                            | Cap<br>Bro                                |
| Website:                               | ww                                        |
| Facebook:                              | We                                        |
|                                        |                                           |

0 Saldanha Road, Vredenburg, 7380 2 703 6900 32° 55'08,88 E: 17° 59'17,81 ,266m<sup>2</sup> Entrances \_evels – 3 Lifts & 4 Escalators ee Parking neckers ame olworths ck 'n Pay onday to Friday 09h00 to 18h00 turday 09h00 to 17h00 inday 09h00 to 14h00 tended hours traded in December 0,000 feet per month 210 apital Propfund (Pty) Ltd oll Property Group ww.weskus-mall.co.za eskus Mall