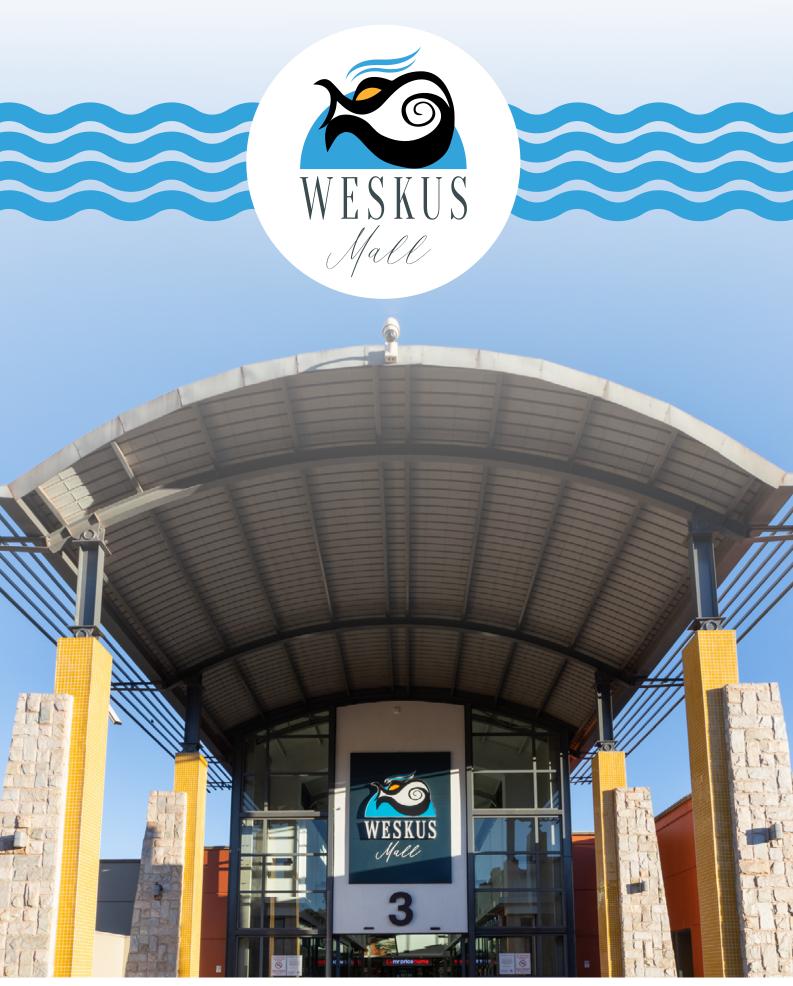

# **EXHIBITION BROCHURE 2022**

**`|||||** FA( )

With eight prime exhiition courts and various advertising mediums, we offer you the ideal opportunity to showcase your product or service.

The stylish and well positioned shopping centre with a total letting area of 35 266m<sup>2</sup> offering over 70 stores is situated just off Sadanha Road making it an easy and convenient stop on the rim of Vredenburg. The Mall has 5 entrances, 3 lifts and 4 escalators. Weskus Mall has an average of 370 000 feet per month.