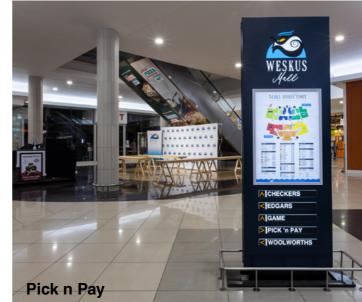

| RATES        |            |                 |                              |                         |                                                     |
|--------------|------------|-----------------|------------------------------|-------------------------|-----------------------------------------------------|
| Court Area   | Court Size | One day<br>only | Weekend<br>Rate<br>Fri - Sun | 7 Day<br>Weekly<br>Rate | 14 Days or more<br>(15% discount on<br>weekly rate) |
| Checkers     | 12 sq. m   | R1166           | R3305                        | R5753                   | Please Enquire                                      |
| Woolworths   | 9 sq. m    | R1036           | R2958                        | R5118                   | Please Enquire                                      |
| Pick n Pay   | 9 sq. m    | R1166           | R3305                        | R5753                   | Please Enquire                                      |
| Skywalk 1    | 3 sq. m    | R1080           | R3062                        | R5292                   | Please Enquire                                      |
| Game         | 6 sq. m    | R1036           | R2958                        | R5118                   | Please Enquire                                      |
| Food Court 1 | 35 sq. m   | R1036           | R2958                        | R5118                   | Please Enquire                                      |
| Food Court 2 | 6 sq. m    | R1036           | R2958                        | R5118                   | Please Enquire                                      |
| Food Court 3 | 6 sq. m    | R1036           | R2958                        | R5118                   | Please Enquire                                      |