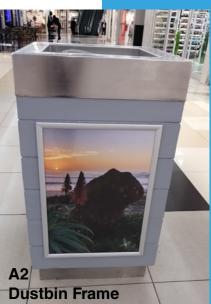

#### Indoor Advertising Rates (2021)

| Digital Big Screen<br>(weekdays 09:00-21:00) | Please enquire for cost |
|----------------------------------------------|-------------------------|
| (A0) 1189 mm x 841mm<br>(snapper frame)      | R 540                   |
| (A1) 594 mm x 841 mm<br>(snapper frame)      | R 362                   |
| (A2) 420 mm x 297 mm<br>(dustbin frame)      | R300                    |
| (A4) 210 mm x 297 mm<br>(snapper frame)      | R 178                   |
| Escalator Entrance 1 & 2                     | R 3500                  |