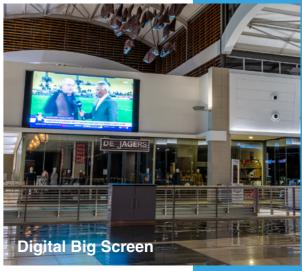

#### Indoor Advertising Rates (2021)

| Digital Big Screen<br>(weekdays 09:00-21:00) | Please enquire for cost |
|----------------------------------------------|-------------------------|
| (A0) 1189 mm x 841mm<br>(snapper frame)      | R 540                   |
| (A1) 594 mm x 841 mm<br>(snapper frame)      | R 362                   |
| (A2) 420 mm x 297 mm<br>(dustbin frame)      | R300                    |
| (A4) 210 mm x 297 mm<br>(snapper frame)      | R 178                   |
| Escalator Entrance 1 & 2                     | R 3500                  |