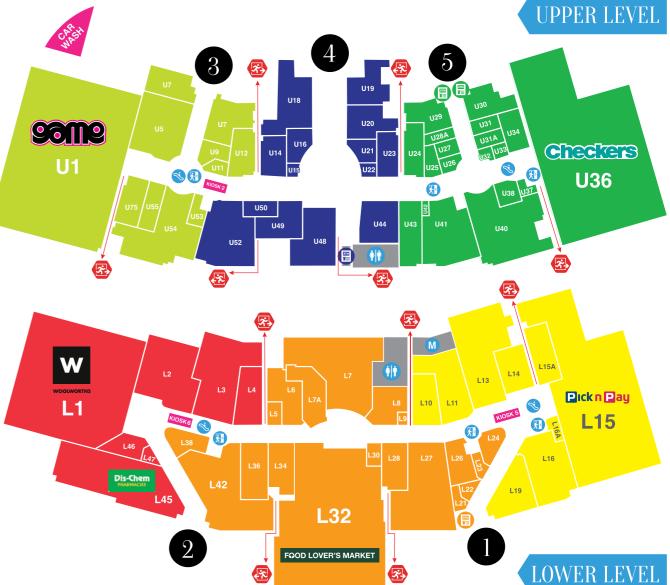

| RATES        |            |                 |                              |                         |                                                     |
|--------------|------------|-----------------|------------------------------|-------------------------|-----------------------------------------------------|
| Court Area   | Court Size | One day<br>only | Weekend<br>Rate<br>Fri - Sun | 7 Day<br>Weekly<br>Rate | 14 Days or more<br>(15% discount on<br>weekly rate) |
| Checkers     | 12 sq. m   | R1166           | R3305                        | R5753                   | Please Enquire                                      |
| Woolworths   | 9 sq. m    | R1036           | R2958                        | R5118                   | Please Enquire                                      |
| Pick n Pay   | 9 sq. m    | R1166           | R3305                        | R5753                   | Please Enquire                                      |
| Skywalk 1    | 3 sq. m    | R1080           | R3062                        | R5292                   | Please Enquire                                      |
| Game         | 6 sq. m    | R1036           | R2958                        | R5118                   | Please Enquire                                      |
| Food Court 1 | 35 sq. m   | R1036           | R2958                        | R5118                   | Please Enquire                                      |
| Food Court 2 | 6 sq. m    | R1036           | R2958                        | R5118                   | Please Enquire                                      |
| Food Court 3 | 6 sq. m    | R1036           | R2958                        | R5118                   | Please Enquire                                      |