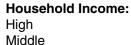

#### **Population Group:**

| Coloured |  |
|----------|--|
| White    |  |
| Black    |  |
| Indian   |  |
| Other    |  |

| ): |     |       |
|----|-----|-------|
|    | 55% |       |
|    | 32% |       |
|    | 9%  |       |
|    | 3%  | 1 - C |
|    | 2%  | 1     |