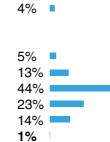

#### Age Group:

| 1%  | I |
|-----|---|
| 24% |   |
| 42% |   |
| 24% |   |

10% 💻

14%

43%

32%

11%