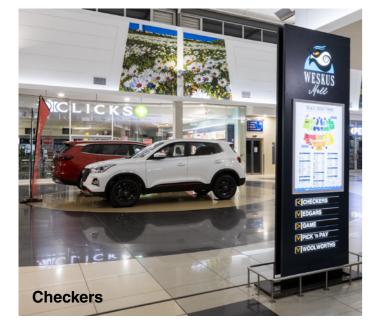

| RATES        |            |                 |                              |                         |                                                     |
|--------------|------------|-----------------|------------------------------|-------------------------|-----------------------------------------------------|
| Court Area   | Court Size | One day<br>only | Weekend<br>Rate<br>Fri - Sun | 7 Day<br>Weekly<br>Rate | 14 Days or more<br>(15% discount on<br>weekly rate) |
| Checkers     | 12 sq. m   | R1166           | R3305                        | R5753                   | Please Enquire                                      |
| Woolworths   | 9 sq. m    | R1036           | R2958                        | R5118                   | Please Enquire                                      |
| Pick n Pay   | 9 sq. m    | R1166           | R3305                        | R5753                   | Please Enquire                                      |
| Skywalk 1    | 3 sq. m    | R1080           | R3062                        | R5292                   | Please Enquire                                      |
| Game         | 6 sq. m    | R1036           | R2958                        | R5118                   | Please Enquire                                      |
| Food Court 1 | 35 sq. m   | R1036           | R2958                        | R5118                   | Please Enquire                                      |
| Food Court 2 | 6 sq. m    | R1036           | R2958                        | R5118                   | Please Enquire                                      |
| Food Court 3 | 6 sq. m    | R1036           | R2958                        | R5118                   | Please Enquire                                      |