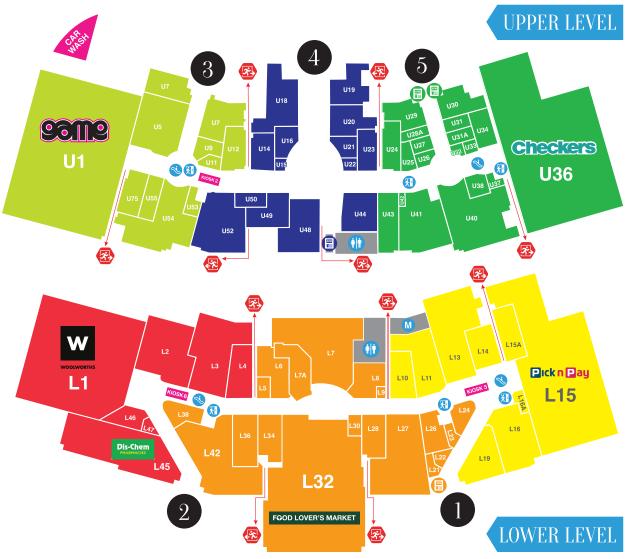

This stylish and well positioned shopping centre, with a total letting area of 35,266m² is situated just off Saldanha Road making it an easy and convenient stop on the rim of Vredenburg. Weskus Mall's retail offering includes our Anchor tenants namely Game, Woolworths, Pick 'n Pay, and Checkers. Combined they take you on a journey of exceptional choice complimented by the unique layout of the mall.

Address: 110 Saldanha Road, Vredenburg, 7380

**Telephone:** 022 703 6900

**GPS:** S: 32° 55'08,88 E: 17° 59'17,81

**GLA:** 35,266m<sup>2</sup>

5 Entrances

2 Levels - 3 Lifts & 4 Escalators

Free Parking

Anchor Tenants: Checkers