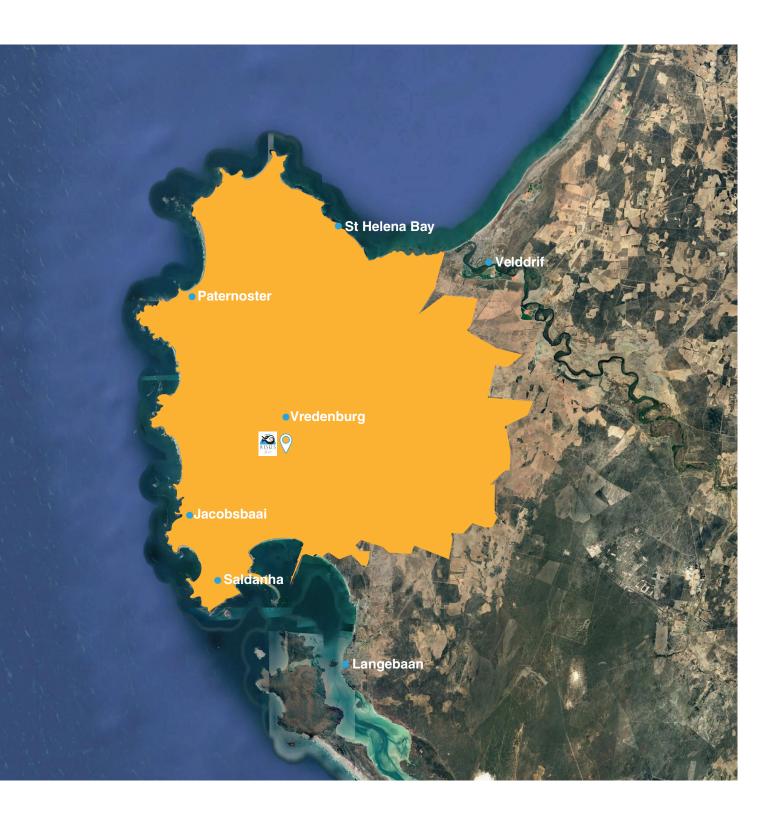

This stylish and well positioned shopping centre, with a total letting area of 35,266m² is situated just off Saldanha Road making it an easy and convenient stop on the rim of Vredenburg. Weskus Mall's retail offering includes our Anchor tenants namely Game, Woolworths, Pick 'n Pay, and Checkers. Combined they take you on a journey of exceptional choice complimented by the unique layout of the mall.

### CATCHEMENT AREAS

Vredenburg 1.9km Jacobsbaai 12km Saldanha 12.5km Langebaan 20km Hopefield 37.4km St Helena Bay 17.7km Paternoster 14.7km Veldrif 21.7km Laaiplek 21.7km **Piketberg** 72.2km Moorreesburg 68km Yzerfontein 51.8km Lamberts Bay 95.8km