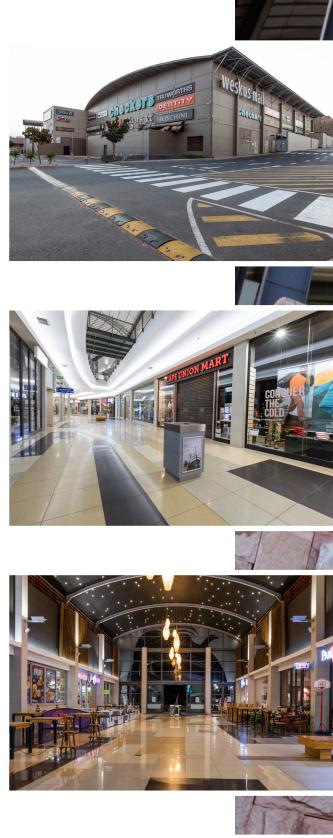

This stylish and well positioned shopping centre, with a total letting area of 35,266m² is situated just off Saldanha Road making it an easy and convenient stop on the rim of Vredenburg. Weskus Mall's retail offering includes our Anchor tenants namely Game, Woolworths, Pick 'n Pay, and Checkers. Combined they take you on a journey of exceptional choice complimented by the unique layout of the mall.